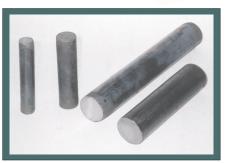

## **MACHINE FEATURES INCLUDE:**

- easy setup and operation
- 200,000 pounds cutting force
- cuts 1/2" to 1-1/2" diameters, up to 135,000-pound tensile cold or hot finished material
- finished part lengths up to 12'
- automatic bar feeds to 40 foot
- cuts up to 40 PPM on 24"-long parts
- cuts up to 25 PPM on 36"-long parts
- · automatic end crop and sorting of drops
- · cylindrical dies provide exceptional cut
- PLC control features:
  - auto parts count control
  - control of crop length
  - easy die stroke setup
  - password protection
- · machine layout configured to your requirements
- send your parts and specifications for evaluation and our engineers will work with you to create the perfect shear for your application