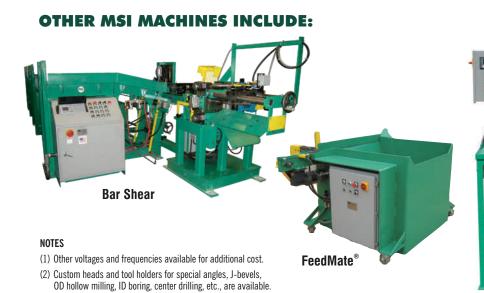

Visit our Website for more information and video of the machines in operation. · Totally enclosed cutting area

 Large chip drawer (MACHINE SPECIFICATIONS ON BACK)

IANUFACTURING SOLUTIONS INDUSTRIES, INC.